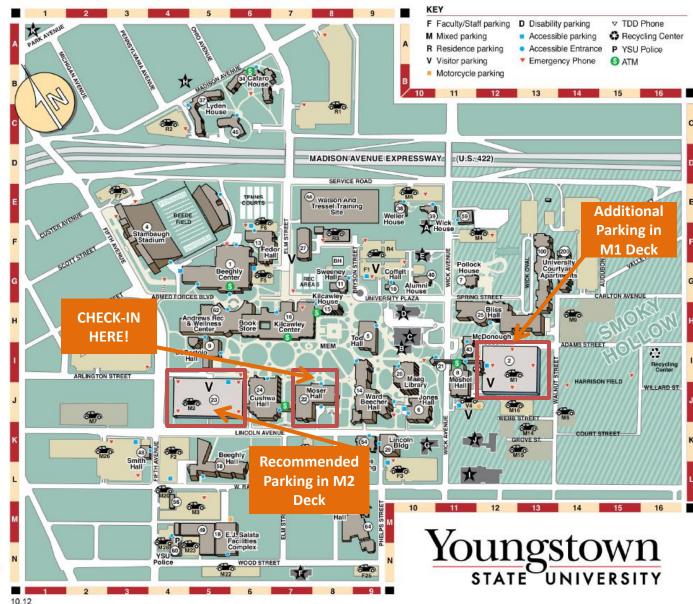

l Hall 11I 22 Moser Hall 7J

21 Pedestrian Bridge 111

54 Phelps Building 9K7 Pollock House 11G

48 Smith Hall 3K

4 Stambaugh Stadium 3F 11 Sweeney Hall 8G

5 Tod Hall 9H

100 University Courtyard Apartments 13F200 University Courtyard Apartments 14F

14 Ward Beecher Hall 9J

66 Watson And Tressel Training Site-WATTS 8E

38 Weller House 10E 49 Westinghouse Building 5M

39 Wick House 10E 64 Williamson Hall 9M

## Area Arts & Cultural Venues & Churches

A Arms Family Museum of Local History 10F

B Beecher Center for Technology in the Arts 101

C Butler Institute of American Art 10H

D Butler Institute - North Annex 10 H

E Holy Trinity Romanian Orthodox Church 10F

F Museum of Industry and Labor 7N

H Newman Center 4B
I Public Library 11L

J St. John's Episcopal Church 11K

K Wick Park 1A